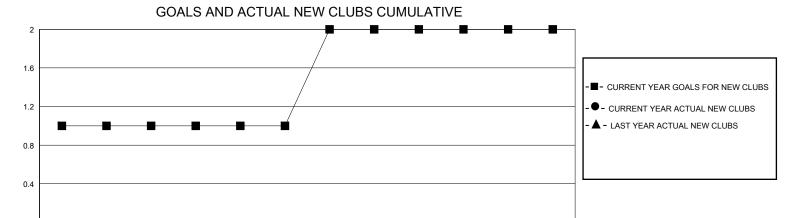

## District 410 E

GMT: LOCATION REP OF SOUTH AFRICA GMT CA

| 200/11/01/1   |               |             |               |                       |                        |                         |                                                    |  |
|---------------|---------------|-------------|---------------|-----------------------|------------------------|-------------------------|----------------------------------------------------|--|
|               | Club          | s           |               | Members               |                        |                         |                                                    |  |
|               | RESULTS FOR   | R 2023-2024 |               | RESULTS FOR 2023-2024 |                        |                         |                                                    |  |
| QUARTER       | NEW CLUB GOAL | NEW CLUBS   | DROPPED CLUBS | QUARTER MEME          | BER GROWTH NET<br>GOAL | MEMBER GROWTH<br>ACTUAL | DROPPED<br>MEMBERS ACTUAL<br>(including transfers) |  |
| JULY/AUG/SEPT | 1             | 0           | 2             | JULY/AUG/SEPT         | 35                     | 44                      | 50                                                 |  |
| OCT/NOV/DEC   | 0             | 0           | 2             | OCT/NOV/DEC           | 35                     | 23                      | 52                                                 |  |
| JAN/FEB/MAR   | 1             | 0           | 0             | JAN/FEB/MAR           | 40                     | 13                      | 22                                                 |  |
| APR/MAY/JUNE  | 0             | 0           | 0             | APR/MAY/JUNE          | 40                     | 0                       | 0                                                  |  |