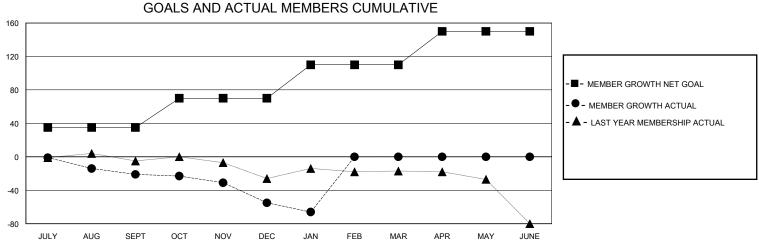

## District 410 E

GMT: LOCATION REP OF SOUTH AFRICA GMT CA

| 200/11/01/1   |               |             |               |                       |                        |                         |                                                    |  |
|---------------|---------------|-------------|---------------|-----------------------|------------------------|-------------------------|----------------------------------------------------|--|
|               | Club          | s           |               | Members               |                        |                         |                                                    |  |
|               | RESULTS FOR   | R 2023-2024 |               | RESULTS FOR 2023-2024 |                        |                         |                                                    |  |
| QUARTER       | NEW CLUB GOAL | NEW CLUBS   | DROPPED CLUBS | QUARTER MEME          | BER GROWTH NET<br>GOAL | MEMBER GROWTH<br>ACTUAL | DROPPED<br>MEMBERS ACTUAL<br>(including transfers) |  |
| JULY/AUG/SEPT | 1             | 0           | 2             | JULY/AUG/SEPT         | 35                     | 44                      | 50                                                 |  |
| OCT/NOV/DEC   | 0             | 0           | 2             | OCT/NOV/DEC           | 35                     | 23                      | 52                                                 |  |
| JAN/FEB/MAR   | 1             | 0           | 0             | JAN/FEB/MAR           | 40                     | 13                      | 22                                                 |  |
| APR/MAY/JUNE  | 0             | 0           | 0             | APR/MAY/JUNE          | 40                     | 0                       | 0                                                  |  |